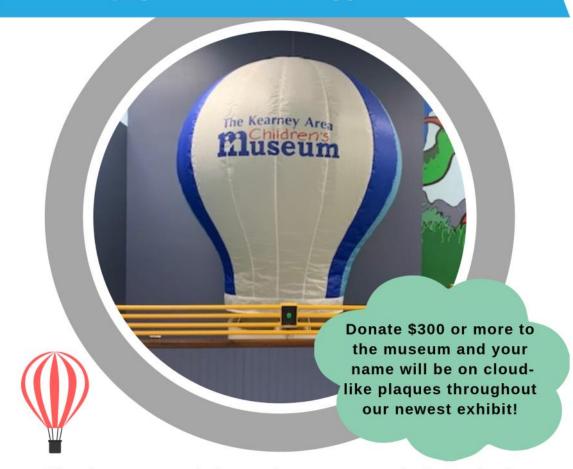

As we are already halfway through 2019, we want to finish our 30th birthday year strong! We are still requesting donations for our 30 Year - \$30,000 campaign to help further our mission of inspiring play, exploration, and discovery through interactive

experiences. If you donate \$300 or more, your name will go on a cloud in our newly renovated Hot Air Balloon exhibit. What a special way to show your support for KACM- for the past 30 years and into the future 30 years!

Let's keep building those positive memories with our families at the children's museum!

Traci Winscot
Executive Director

Donate \$300 or more to the museum and your name will be on cloud-like plaques throughout our newest exhibit!