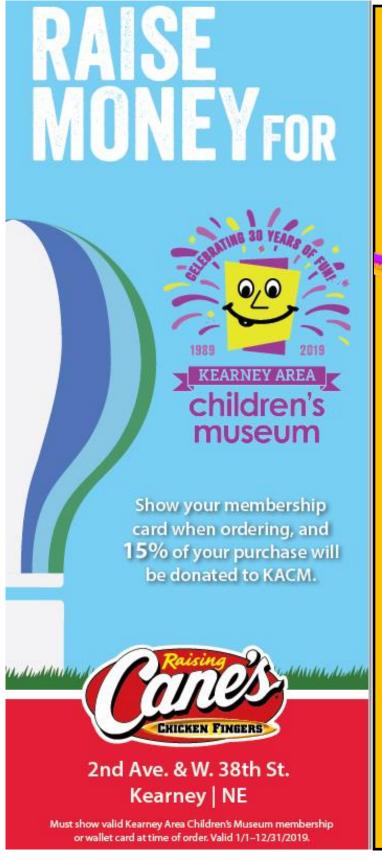

## We love our community partnerships with Raising Canes and Holiday Inn!

Family visiting this summer and you booked a room at the Holiday Inn?

Bring in your room key to receive \$3 off your total admission price!

Are you a Museum Member?

When booking a room at the Holiday Inn mention the Kearney Area Children's Museum and get 10% off their best available rate!