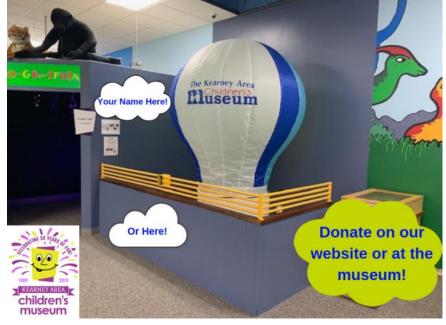

As we are already halfway through 2019, we want to finish our 30th birthday year strong! We are still requesting donations for our 30 Year - \$30,000 campaign to help further our mission of inspiring play, exploration, and discovery through interactive

experiences. If you donate \$300 or more, your name will go on a cloud in our newly renovated Hot Air Balloon exhibit. What a special way to show your support for KACM- for the past 30 years and into the future 30 years!

Let's keep building those positive memories with our families at the children's museum!

Traci Winscot
Executive Director

Donate \$300 or more to the museum and your name will be on cloud-like plaques throughout our newest exhibit!